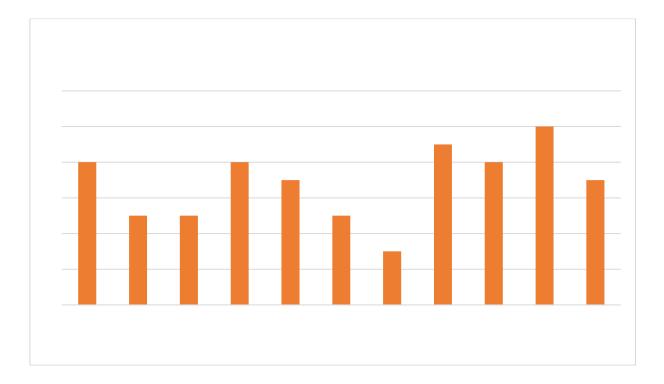

## Staff Careers Advice and Guidance CPD Pre Questionnaire Results

| FIINDED BY   |         | -         |
|--------------|---------|-----------|
|              |         | ~~        |
| hoonizeparun |         | Dapas     |
|              | TONEQUE | et.on him |