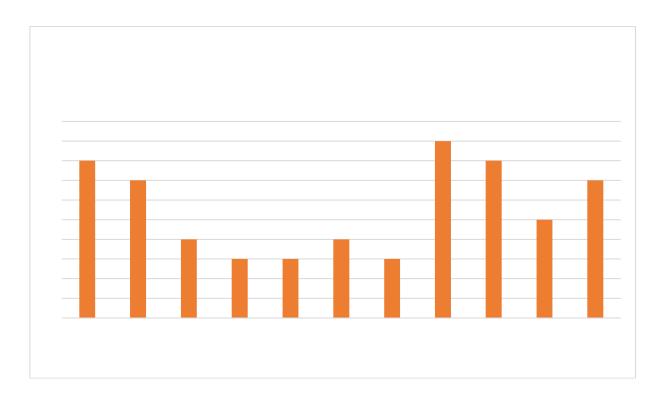

## Staff Careers Advice and Guidance CPD Pre Questionnaire Results

| FIINDED BY   |         | -         |
|--------------|---------|-----------|
|              |         | ~~        |
| hoonizeparun |         | Dapas     |
|              | TONEQUE | et.on him |